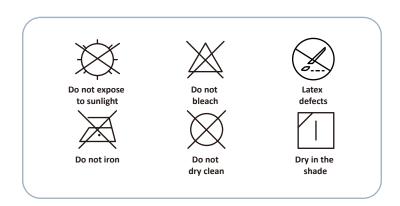

# Natural Latex Product Maintenance

- 1. Do not expose to sunlight, sun exposure will cause the surface of the latex pillow oxidized into powder, reducing the service life, it is recommended to put in a cool place to ventilate.
- 2. If you find that the product can't recover its original shape when you use it, just leave it for a day or two and it will be able to Rebound.
- 3. Do not put the product under heavy weight and do not place it in a humid space.
- 4. The product will oxidize with the air after a period of use, and the color will gradually turn yellow, which is a normal phenomenon.
- 5. Natural latex products have anti-mite and anti-bacteria effect, no need to wash, please do not wash often.
- 6. Because of the process and natural latex, the surface will have defects, does not belong to the quality problem.