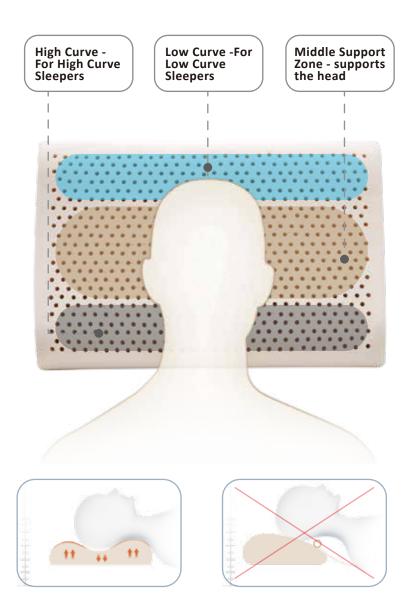

#### **Latex Pillow**

The quality of pillow determines the quality of sleep. Three-zone support and extreme comfort are indispensable to our pillows. High resilience perfectly fits the physiological curves of the head, neck and shoulders, maintaining the normal curvature of the spine.

## **Zonal Support Neck Health**

Relax your head, shoulders and neck, Sleep without stress