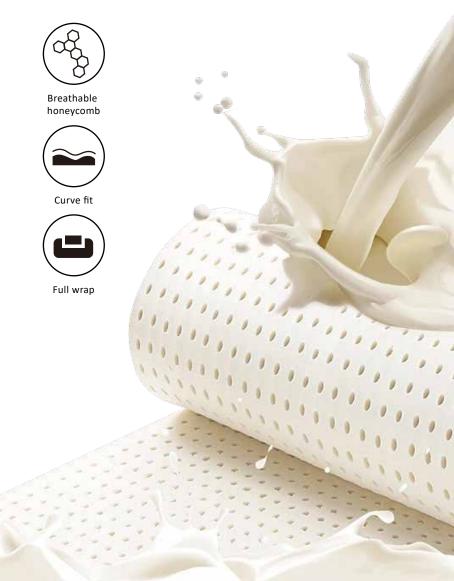

### **Advantages of Latex**

- 1. Natural materials, non-toxic, harmless and green, refined from the latex of the rubber tree, gentle and skin-friendly, in line with environmental requirements.
- 2. Natural breathable molecular structure, porous airbag structure body, so that air can freely circulate in the mattress, making sleep more comfortable.
- 3. Latex has anti-bacterial properties can effectively inhibit the growth of bacteria and mites.
- 4. Good resilience super high elasticity and fit make latex mattresses can carry different weights of people and adapt to any position of the sleeper.
- 5. Anti-interference Advantage of millions of air bubbles, uniformly give the head and body the most intimate support, so that sleep is not disturbed.
- 6. Long-lasting and durable, not easy to deform.

#### **Breathability:**

Blowing is not blocked, and there are countless air holes when you look closely.