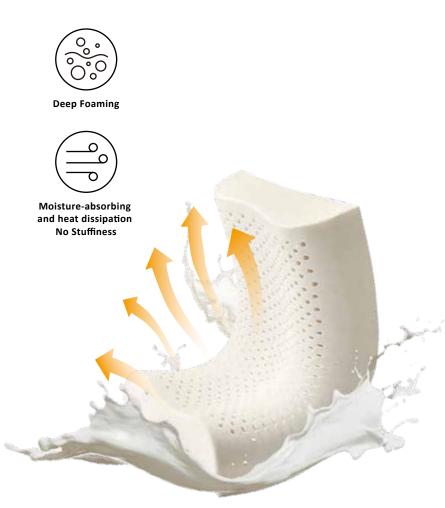

### **Advantages of Latex**

- 1. Natural materials, non-toxic, harmless and green, refined from the latex of the rubber tree, gentle and skin-friendly, in line with environmental requirements.
- 2. Natural breathable molecular structure, porous airbag structure body, so that air can freely circulate in the mattress, making sleep more comfortable.
- 3. Latex has anti-bacterial properties can effectively inhibit the growth of bacteria and mites.
- 4. Good resilience super high elasticity and fit make latex mattresses can carry different weights of people and adapt to any position of the sleeper.
- 5. Anti-interference Advantage of millions of air bubbles, uniformly give the head and body the most intimate support, so that sleep is not disturbed.
- 6. Long-lasting and durable, not easy to deform.

#### **Latex Pillow**

The quality of pillow determines the quality of sleep. Three-zone support and extreme comfort are indispensable to our pillows. High resilience perfectly fits the physiological curves of the head, neck and shoulders, maintaining the normal curvature of the spine.