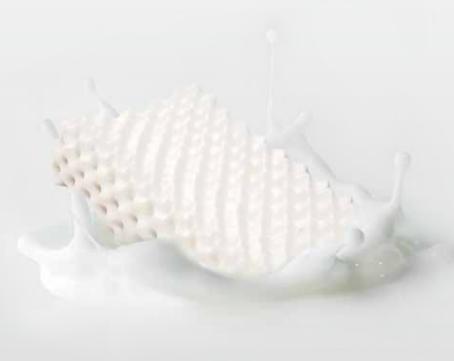

### **Advantages of Latex**

- 1. Natural materials, non-toxic, harmless and green, refined from the latex of the rubber tree, gentle and skin-friendly, in line with environmental requirements.
- 2. Natural breathable molecular structure, porous airbag structure body, so that air can freely circulate in the mattress, making sleep more comfortable.
- 3. Latex has anti-bacterial properties can effectively inhibit the growth of bacteria and mites.
- 4. Good resilience super high elasticity and fit make latex mattresses can carry different weights of people and adapt to any position of the sleeper.
- 5. Anti-interference Advantage of millions of air bubbles, uniformly give the head and body the most intimate support, so that sleep is not disturbed.
- 6. Long-lasting and durable, not easy to deform.

### **Manufacturing Process**

Natural latex is made from the latex of rubber trees, which are extremely valuable because each day each rubber tree can only produce 30 cc of latex sap per day.

Automatic radio frequency drying line