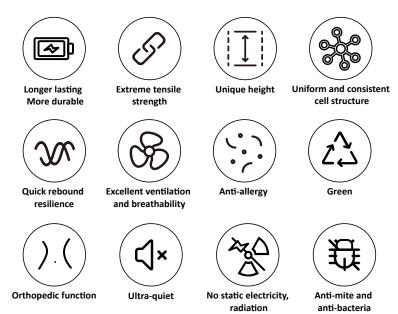

### **Advantages of Latex**

- 1. Natural materials, non-toxic, harmless and green, refined from the latex of the rubber tree, gentle and skin-friendly, in line with environmental requirements.
- 2. Natural breathable molecular structure, porous airbag structure body, so that air can freely circulate in the mattress, making sleep more comfortable.
- 3. Latex has anti-bacterial properties can effectively inhibit the growth of bacteria and mites.
- 4. Good resilience super high elasticity and fit make latex mattresses can carry different weights of people and adapt to any position of the sleeper.
- 5. Anti-interference Advantage of millions of air bubbles, uniformly give the head and body the most intimate support, so that sleep is not disturbed.
- 6. Long-lasting and durable, not easy to deform.