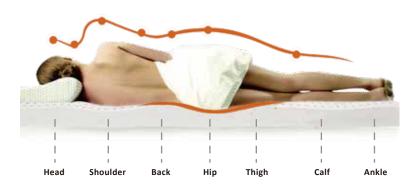

# Waveform curves, better support

Seven zones of health care-- Ensure the reasonable distribution of body pressure and adjust the appropriate support force.

Classic wave streamline ergonomic design soothes the spine and relieves stress