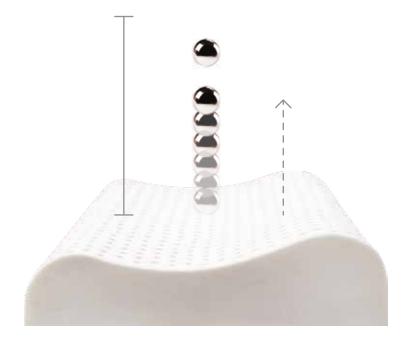

rocess**

Natural latex is made from the latex of rubber trees, which are extremely valuable because each day each rubber tree can only produce 30 cc of latex sap per day.













Automatic radio frequency drying line

Ten thousand tons of pressure extrusion elasticity test

Semi-finished product warehouse

99% strong anti-bacterial, healthy and anti-mite.

## **Products**

# Various styles, there is always a right for you!



#### **Latex Pillow**

The quality of pillow determines the quality of sleep. Three-zone support and extreme comfort are indispensable to our pillows. High resilience perfectly fits the physiological curves of the head, neck and shoulders, maintaining the normal curvature of the spine.





## Strong rebound Long-lasting use

Note: 300G steel ball rebound test



## **Zonal Support Neck Health**

Relax your head, shoulders and neck, Sleep without stress



#### **Latex Mattress**

Strong anti-interference, ergonomic design, latex unique soft elasticity, can fully fit the body, naturally conform to the sleeping posture change, release pressure.



# Waveform curves, better support

Seven zones of health care-- Ensure the reasonable distribution of body pressure and adjust the appropriate support force.







Classic wave streamline ergonomic design soothes the spine and relieves stress

# Natural Latex Product Maintenance



- 1. Do not expose to sunlight, sun exposure will cause the surface of the latex pillow oxidized into powder, reducing the service life, it is recommended to put in a cool place to ventilate.
- 2. If you find that the product