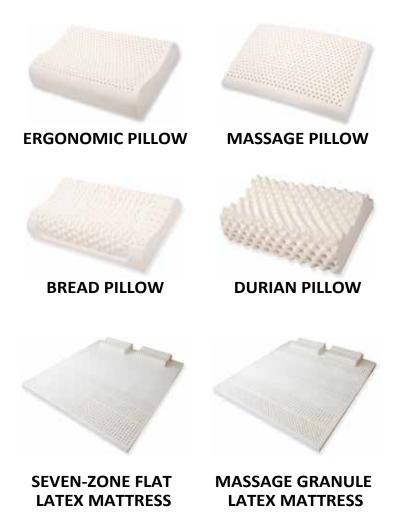

## **Products**

# Various styles, there is always a right for you!

#### **Latex Pillow**

The quality of pillow determines the quality of sleep. Three-zone support and extreme comfort are indispensable to our pillows. High resilience perfectly fits the physiological curves of the head, neck and shoulders, maintaining the normal curvature of the spine.

#### **Latex Mattress**

Strong anti-interference, ergonomic design, latex unique soft elasticity, can fully fit the body, naturally conform to the sleeping posture change, release pressure.