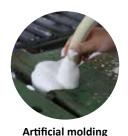

### **Manufacturing Process**

Natural latex is made from the latex of rubber trees, which are extremely valuable because each day each rubber tree can only produce 30 cc of latex sap per day.

Automatic radio frequency drying line