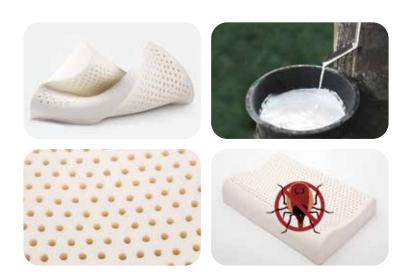

#### **Material Introduction**

- 1. Latex is a kind of natural rubber, which is an environmentally friendly material with the advantages of high temperature resistance, corrosion resistance and so on.
- 2. Latex can be divided into natural, synthetic rubber 2 categories.
- 3. Products made of latex as raw material are called latex products, such as mattresses, pillows, sponges, gloves, toys, hoses and so on.
- 4. Latex has many important uses. If you understand the characteristics of latex, you can better utilize it to make a variety of high-quality products to meet the needs of different fields.

### **Advantages of Latex**

- 1. Natural materials, non-toxic, harmless and green, refined from the latex of the rubber tree, gentle and skin-friendly, in line with environmental requirements.
- 2. Natural breathable molecular structure, porous airbag structure body, so that air can freely circulate in the mattress, making sleep more comfortable.
- 3. Latex has anti-bacterial properties can effectively inhibit the growth of bacteria and mites.
- 4. Good resilience super high elasticity and fit make latex mattresses can carry different weights of people and adapt to any position of the sleeper.
- 5. Anti-interference Advantage of millions of air bubbles, uniformly give the head and body the most intimate support, so that sleep is not disturbed.
- 6. Long-lasting and durable, not easy to deform.

### **Manufacturing Process**

Natural latex is made from the latex of rubber trees, which are extremely valuable because each day each rubber tree can only produce 30 cc of latex sap per day.

Automatic radio frequency drying line