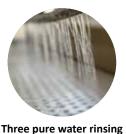

### **Manufacturing Process**

Natural latex is made from the latex of rubber trees, which are extremely valuable because each day each rubber tree can only produce 30 cc of latex sap per day.

Automatic radio frequency drying line